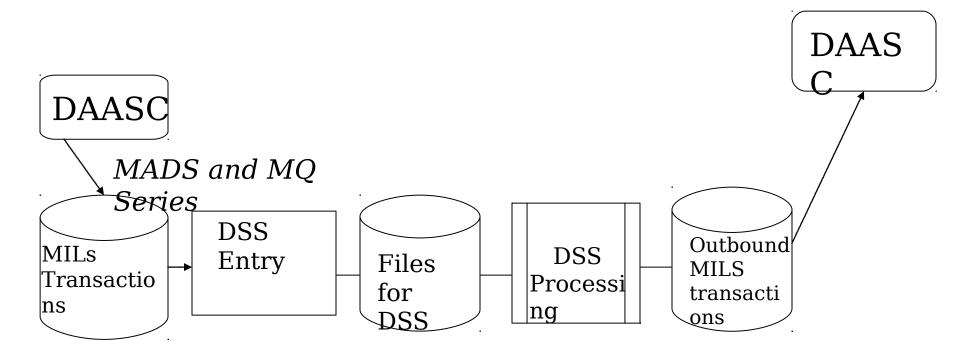

AMMS, UICP, UADPS-2, LMP CCSS, AMCISS, D035K, LOGSA, FLIS, etc



# Background Cont.

- Distribution Standard System (DSS)
  - Sends out approximately 1.5 million transaction per day
  - Receives approximately 500,000 transaction per day



# DSS's Need For DLMS

- Navy requested that DLA be able to receive, store and issue material by a Unique Item Identifier (UII/serial number)
- The size of this number is thirty positions, and needed to be recorded in transactions such as the Due In, Shipment Status, etc
- DLMS was the most viable solution



## Preliminary Steps to DLMS

- Identified all MILs transactions
- Identified the DLMS equivalent
- Worked with DLMSO and the DLMSO Implementation Convention for data placement
- Worked with DAASC for Logical Data Maps



# Former MILS Processing





# DLMS Inbound Processing



8



# DLMS Outbound Processing







# Challenges

- Planning
- Amount of Detail is Time Consuming
- Testing Presents Challenges
- Standardization of XML Implementation Convention



#### Lessons Learned

- Create a table driven DLMS/MILs On/Off Switch
- Detailed Requirements Analysis
  Upfront
- DLMSO and DAASC are key
- Trading Partner Coordination



# DLSS Formats Converted

| MILs | DLMS | MILs | DLMS | - | MILs | DLMS |
|------|------|------|------|---|------|------|
| D4M  | 527R | DWZ  | 527D |   | AFT  | 940R |
| D4S  | 527R | D8A  | 9471 |   | AFX  | 940R |
| D4U  | 527R | D8B  | 9471 |   | AFZ  | 940R |
| D4V  | 527R | D8C  | 9471 |   | AK6  | 940R |
| D4X  | 527R | D8D  | 9471 |   | AKJ  | 940R |
| D4Z  | 527R | D8E  | 9471 |   | AM1  | 940R |